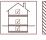

#### CONSTRUCTION: 2-LAYER T&G ENGINEERED FLOORING

| DIMENSIONS :   |                                           |
|----------------|-------------------------------------------|
| Thickness      | 15,0 mm ( <sup>5</sup> / <sub>8</sub> ")  |
| Width          | 127 mm (5")                               |
| Length         | 548 mm (21 <sup>5</sup> / <sub>8</sub> ") |
| Average length | -                                         |
| Microbevel     | 0,5 mm                                    |
| Joint type     | tongue and groove (T&G)                   |
|                |                                           |