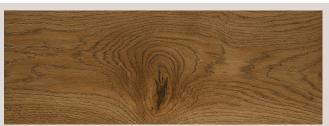

### **GRADE: RUSTIC**

| DESCRIPTION:     |                                      | DESCRIPTION:   |                          |
|------------------|--------------------------------------|----------------|--------------------------|
| Sound sapwood    | No limit                             | Bark pocket    | No limit (after filling) |
| Colour variation | No limit                             | Pith           | Permitted                |
| Knot             | No limit (after filling)             | Slope of grain | Permitted                |
| Checks           | Permitted filled up to 3 mm in width | Medullary ray  | Permitted                |