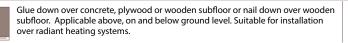

Cup                    | ≤ 0,2 % of plank width | FOCT 862.1 - 85   |
| Bow                    | ≤ 0,1 % of length      | FN 12400          |
| Spring                 | ≤ 0,5 % of length      | EN 13489          |

| CHARAC | TEDICTIC | c . |  |
|--------|----------|-----|--|

| Fire resistance             | Dfl-s1                    |          |
|-----------------------------|---------------------------|----------|
| Formaldehyde emission class | E1                        |          |
| Pentachlorophenol content   | None                      | EN 14342 |
| Thermal penetration         | 0,104 m <sup>2</sup> ·K/W |          |
| Thermal conductivity        | 0,154 W/(m·K)             |          |
| Structural warranty         | Lifetime                  |          |

### INSTALLATION:







### STORAGE AND USAGE:





— Air humidity 40% – 65%— Temperature +18 °C – +22 °C

#### FINISH: UV-OIL

| DESCRIPTION:                             |                                         |          |  |
|------------------------------------------|-----------------------------------------|----------|--|
| Type of coating                          | UV-cured modified polyurethane-acrylate |          |  |
| Surface (finish) type                    | Semi-closed pores, wire brushed         |          |  |
| Sheen                                    | Silk matte 3 - 10 GU/60°                |          |  |
| Finish warranty                          |                                         |          |  |
| CLASSIFICATION SURFACE CHARACTERISTICS : |                                         |