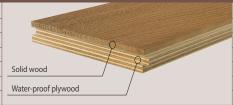

#### CONSTRUCTION: 2-LAYER T&G ENGINEERED FLOORING

| DIMENSIONS :   |                                           |
|----------------|-------------------------------------------|
| Thickness      | 15,0 mm ( <sup>5</sup> / <sub>8</sub> ")  |
| Width          | 127 mm (5")                               |
| Length         | 548 mm (21 <sup>5</sup> / <sub>8</sub> ") |
| Average length | -                                         |
| Microbevel     | 0,5 mm                                    |
| Joint type     | tongue and groove (T&G)                   |
|                |                                           |