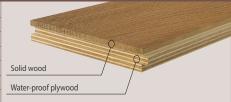

### CONSTRUCTION: 2-LAYER T&G ENGINEERED FLOORING

| Thickness 15,0 mm (5/8")   Width 127 mm (5")   Length 548 mm (215/8")   Average length -   Microbevel 0,5 mm | DIMENSIONS :   |                                           |
|--------------------------------------------------------------------------------------------------------------|----------------|-------------------------------------------|
| Length 548 mm (215/8")   Average length -   Microbevel 0,5 mm                                                | Thickness      | 15,0 mm (5/8")                            |
| Average length - O,5 mm                                                                                      | Width          | 127 mm (5")                               |
| Microbevel 0,5 mm                                                                                            | Length         | 548 mm (21 <sup>5</sup> / <sub>8</sub> ") |
|                                                                                                              | Average length | -                                         |
|                                                                                                              | Microbevel     | 0,5 mm                                    |
| Joint type tongue and groove (T&G)                                                                           | Joint type     | tongue and groove (T&G)                   |