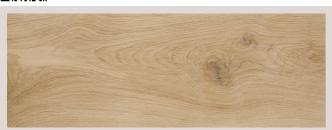

## LINE | CHEVRON COLOR | GINGER

Wood species | Oak Grade | Rustic Constructions | 2-layer T&G Engineered Flooring Size | 15,0 x 127 x 548 mm (5/8"x 5" x 215/8") Finish | UV-Oil

## **GRADE: RUSTIC**

| DESCRIPTION:     |                                      | DESCRIPTION:   |                          |
|------------------|--------------------------------------|----------------|--------------------------|
| Sound sapwood    | No limit                             | Bark pocket    | No limit (after filling) |
| Colour variation | No limit                             | Pith           | Permitted                |
| Knot             | No limit (after filling)             | Slope of grain | Permitted                |
| Checks           | Permitted filled up to 3 mm in width | Medullary ray  | Permitted                |