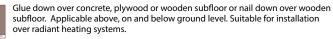

| ≤ 0,1 % of length      | EN 13489          |
| Spring                 | ≤ 0,5 % of length      | EN 13489          |

| CHARACTERISTICS: |  |
|------------------|--|
|------------------|--|

| CHARACTERISTICS:            |                           |          |
|-----------------------------|---------------------------|----------|
| Fire resistance             | Dfl-s1                    |          |
| Formaldehyde emission class | E1                        |          |
| Pentachlorophenol content   | None                      | EN 14342 |
| Thermal penetration         | 0,104 m <sup>2</sup> ·K/W |          |
| Thermal conductivity        | 0,154 W/(m·K)             |          |
| Structural warranty         | Lifetime                  |          |

### INSTALLATION:







### STORAGE AND USAGE:



FN 13442



Air humidity 40% - 65% — Temperature +18 °C − +22 °C

## FINISH: UV-OIL

| DESCRIPTION.                             |                                         |          |  |
|------------------------------------------|-----------------------------------------|----------|--|
| Type of coating                          | UV-cured modified polyurethane-acrylate |          |  |
| Surface (finish) type                    | Semi-closed pores, wire brushed         |          |  |
| Sheen                                    | Silk matte 3 - 10 GU/60°                |          |  |
| Finish warranty                          |                                         |          |  |
|                                          |