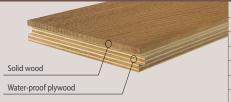

#### CONSTRUCTION: 2-LAYER T&G ENGINEERED FLOORING

| DIMENSIONS :   |                             |
|----------------|-----------------------------|
| Thickness      | 15,0 mm (⁵/ <sub>8</sub> ") |
| Width          | 127 mm (5")                 |
| Length         | 3001845 mm (2'6')           |
| Average length | 0,74 m (2 ½')               |
| Microbevel     | 0,5 mm                      |
| Joint type     | tongue and groove (T&G)     |
|                |                             |