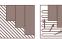

| ≤ 0,1 % of length      | EN 13489          |
| Spring                 | ≤ 0,5 % of length      | EN 13489          |

| CHARACTERISTICS: |  |
|------------------|--|
|------------------|--|

| CHARACTERISTICS:            |                           |          |
|-----------------------------|---------------------------|----------|
| Fire resistance             | Dfl-s1                    |          |
| Formaldehyde emission class | E1                        |          |
| Pentachlorophenol content   | None                      | EN 14342 |
| Thermal penetration         | 0,104 m <sup>2</sup> ·K/W |          |
| Thermal conductivity        | 0,154 W/(m·K)             |          |
| Structural warranty         | Lifetime                  |          |

### INSTALLATION:







### STORAGE AND USAGE:



FN 13442



Air humidity 40% - 65% — Temperature +18 °C − +22 °C

## FINISH: UV-OIL

| DESCRIPTION.                             |                                         |          |  |
|------------------------------------------|-----------------------------------------|----------|--|
| Type of coating                          | UV-cured modified polyurethane-acrylate |          |  |
| Surface (finish) type                    | Semi-closed pores, wire brushed         |          |  |
| Sheen                                    | Silk matte 3 - 10 GU/60°                |          |  |
| Finish warranty                          |                                         |          |  |
|                                          |