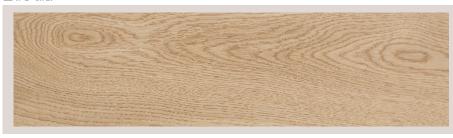

## LINE | COUNTRY COLOR | TAMARIND

Wood species | Oak Grade | Rustic Constructions | 2-layer T&G Engineered Flooring Size | 15,0 x 127 x 300...1845 mm (5/8"x 5" x 1'...6') Finish | UV-Oil

#### CONSTRUCTION: 2-LAYER T&G ENGINEERED FLOORING

| DIMENSIONS :   |                             |
|----------------|-----------------------------|
| Thickness      | 15,0 mm (⁵/ <sub>8</sub> ") |
| Width          | 127 mm (5")                 |
| Length         | 3001845 mm (2'6')           |
| Average length | 0,74 m (2 ½')               |
| Microbevel     | 0,5 mm                      |
| Joint type     | tongue and groove (T&G)     |
|                |                             |

### **GRADE: RUSTIC**

| DESCRIPTION:     |                                      | DESCRIPTION:   |                          |
|------------------|--------------------------------------|----------------|--------------------------|
| Sound sapwood    | No limit                             | Bark pocket    | No limit (after filling) |
| Colour variation | No limit                             | Pith           | Permitted                |
| Knot             | No limit (after filling)             | Slope of grain | Permitted                |
| Checks           | Permitted filled up to 3 mm in width | Medullary ray  | Permitted                |