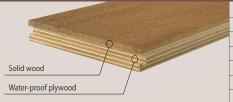

## CONSTRUCTION: 2-LAYER T&G ENGINEERED FLOORING

| DIMENSIONS :   |                             |
|----------------|-----------------------------|
| Thickness      | 15,0 mm (⁵/ <sub>8</sub> ") |
| Width          | 190 mm (7 ½")               |
| Length         | 6002100 mm (2'7')           |
| Average length | 1,19 m (4')                 |
| Microbevel     | 0,5 mm                      |
| Joint type     | tongue and groove (T&G)     |
|                |                             |