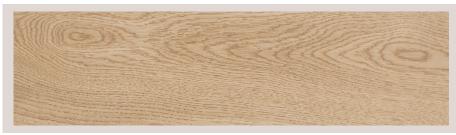

# LINE | COUNTRY COLOR | TAMARIND

Wood species | Oak Grade | Rustic Constructions | 2-layer T&G Engineered Flooring Size | 15,0 x 190 x 600...2100 mm (5/8" x 7 ½" x 2:...7') Finish | UV-Oil

## **GRADE: RUSTIC**

| DESCRIPTION:     |                                      | DESCRIPTION:   |                          |
|------------------|--------------------------------------|----------------|--------------------------|
| Sound sapwood    | No limit                             | Bark pocket    | No limit (after filling) |
| Colour variation | No limit                             | Pith           | Permitted                |
| Knot             | No limit (after filling)             | Slope of grain | Permitted                |
| Checks           | Permitted filled up to 3 mm in width | Medullary ray  | Permitted                |